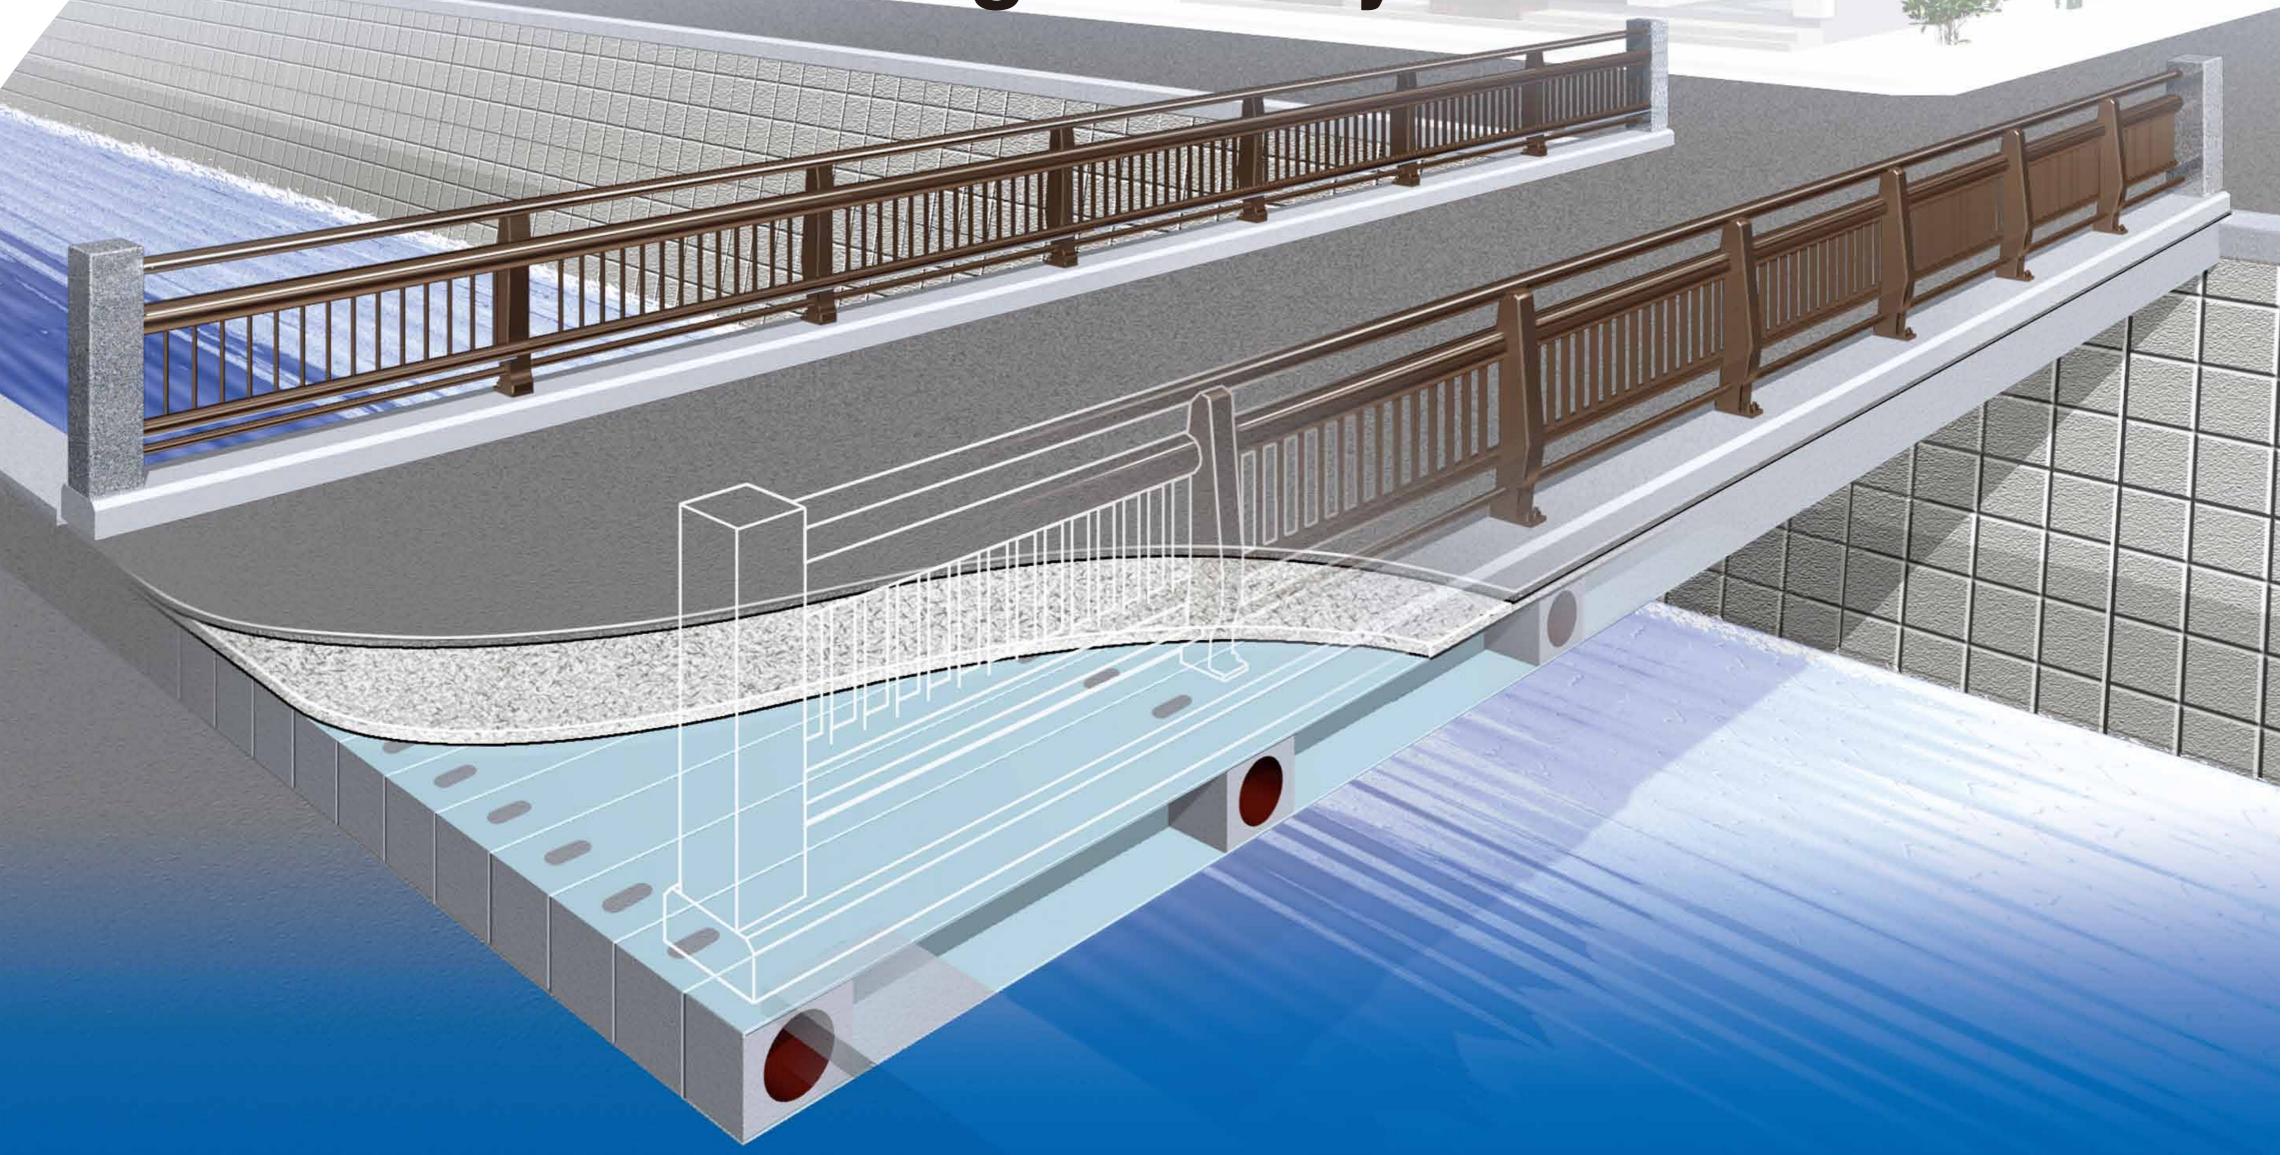

# Our creative bridge technology could satisfy your requests, period, cost and quality etc..

This new type of steel bridge is very simple structure composed by Steel Square Tube for slab deck and Steel Pipe for cross beam. Good points are (1) Lower height of beam than PC deck slab bridge, (2) Installed by small crane because of Light weight, (3) Super easy and speedy construction at site, etc. Available span length is not more than 16m.