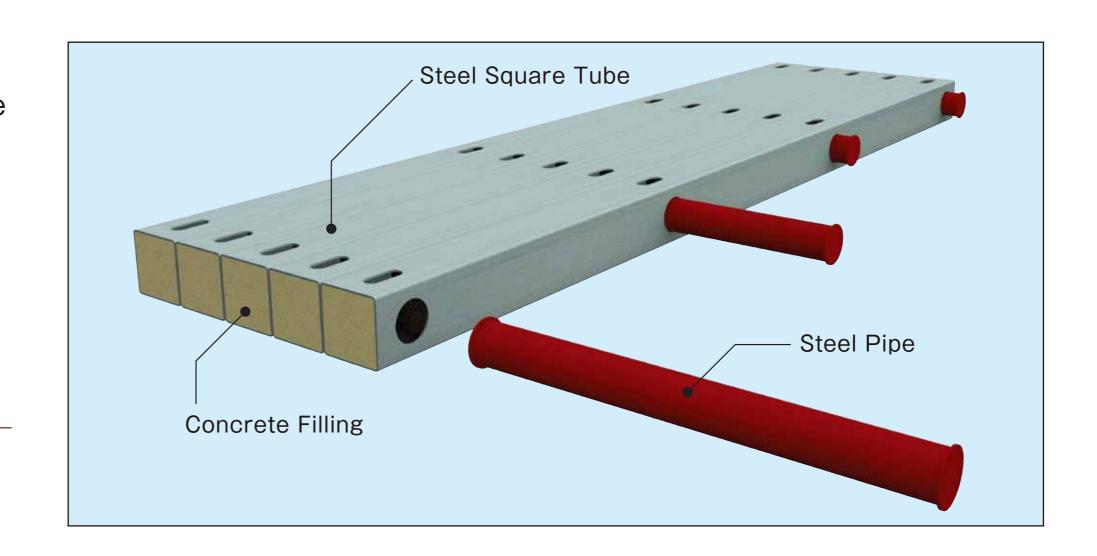

# Our creative bridge technology could satisfy your requests, period, cost and quality etc..

This new type of steel bridge is very simple structure composed by Steel Square Tube for slab deck and Steel Pipe for cross beam. Good points are (1) Lower height of beam than PC deck slab bridge, (2) Installed by small crane because of Light weight, (3) Super easy and speedy construction at site, etc. Available span length is not more than 16m.