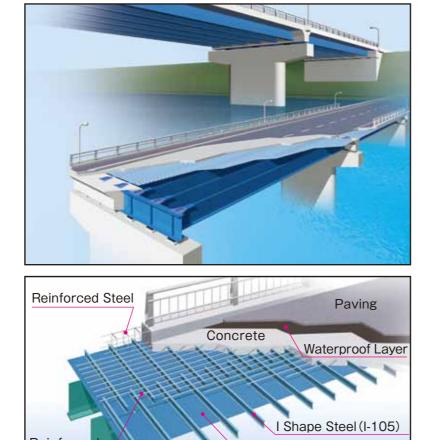

### KAKUTA BRIDGE

This new type of steel bridge is unified I-Beam girder and slab deck at factory. Good points are (1) High quality, (2) Speedy construction at site, (3) Lower height of beam. Available span length is 15m ~ 40m.