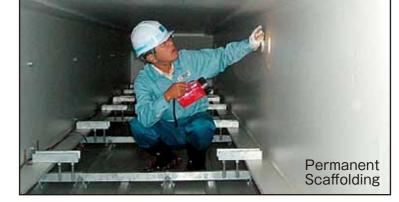

# are (1) Preventing rust by protecting water and salt from outside, (2) Using as Permanent Scaffolding.

## **NS Cover Plate**

This goods composed by sandwich

maintenance purpose. Good points

panel with support system would

cover steel bridge etc for